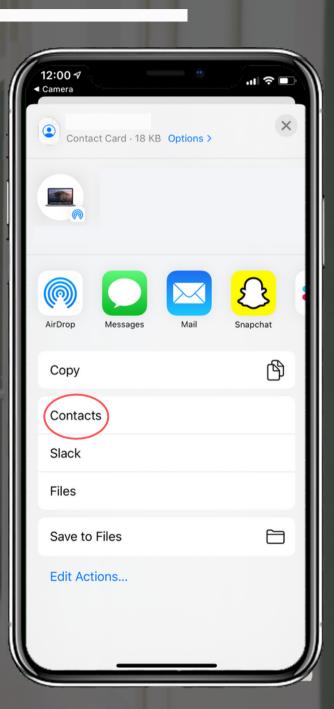

## How can I download the card?

- 1. Start downloading the contact card by scanning the QR code with your smartphone's camera, or any QR scanning app
- 2. Tap the link that pops up. Once in the web browser, click the "download card" button
- 3. On iPhones: once you see a preview of the card, click the **export** button in the top right corner. Then, click "contacts," then "Save"
- 4. On Androids: open the file by tapping "Open" or by sliding down on screen. Save the cards to the "Phone" option