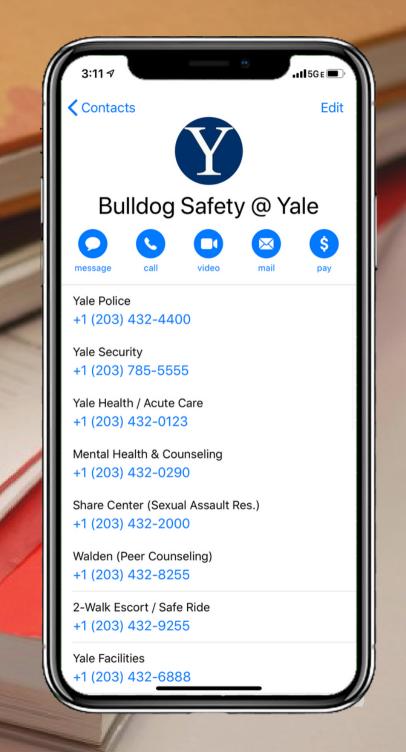

## Save Yale Police & other campus resources directly to your phone

- Save campus resources and phone numbers, including Yale Police and Security, straight to your phone's contacts app
- No app required; download the contact card with one simple QR scan (directions on reverse)
- To locate the card, simply search "Yale" or "Safety" in your phone's contacts app

## How can I download the card?

- 1. Start downloading the contact card by scanning the QR code with your smartphone's camera, or any QR scanning app
- 2. Tap the link that pops up. Once in the web browser, click the "download card" button
- 3. On iPhones: once you see a preview of the card, click the **export** button in the top right corner. Then, click "contacts," then "Save"
- 4. On Androids: open the file by tapping "Open" or by sliding down on screen. Save the cards to the "Phone" option